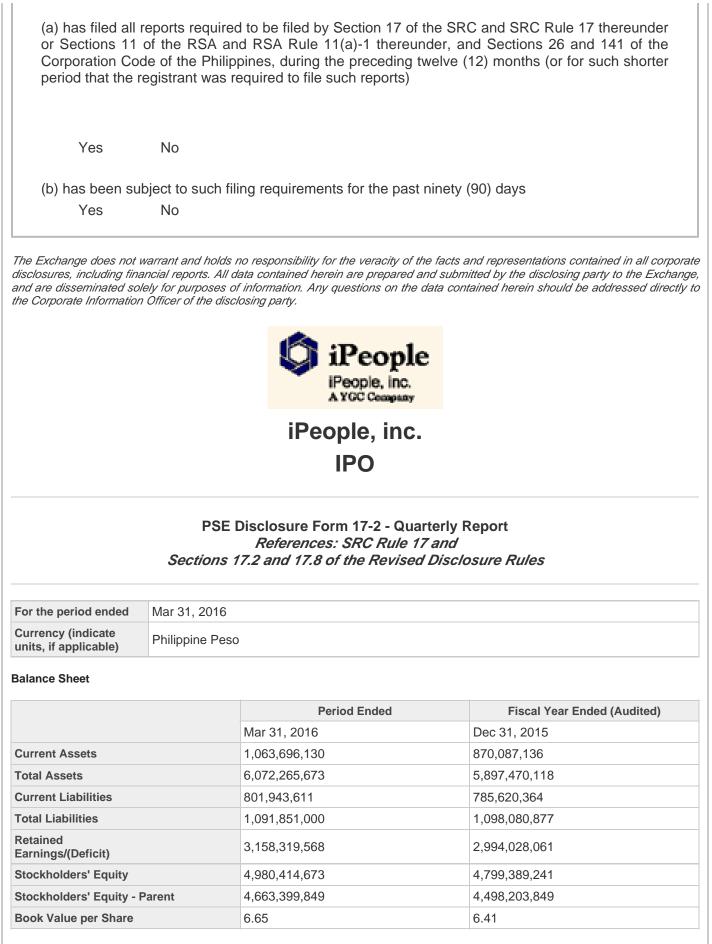

12. Indicate by check mark whether the registrant:

**Income Statement** 

|                                                       | Current Year<br>(3 Months) | Previous Year<br>(3 Months) | Current Year-To-Date | Previous Year-To-Date |  |
|-------------------------------------------------------|----------------------------|-----------------------------|----------------------|-----------------------|--|
| Operating Revenue                                     | 637,390,082                | 577,321,023                 | 637,390,082          | 577,321,023           |  |
| Other Revenue                                         | 1,686,400                  | 2,913,024                   | 1,686,400            | 2,913,024             |  |
| Gross Revenue                                         | 639,076,482                | 580,234,047                 | 639,076,482          | 580,234,047           |  |
| Operating Expense                                     | 58,503,277                 | 57,905,799                  | 58,503,277           | 57,905,799            |  |
| Other Expense                                         | 330,672,847                | 305,456,864                 | 330,672,847          | 305,456,864           |  |
| Gross Expense                                         | 389,176,124                | 363,362,663                 | 389,176,124          | 363,362,663           |  |
| Net Income/(Loss)<br>Before Tax                       | 249,900,358                | 216,871,384                 | 249,900,358          | 216,871,384           |  |
| Income Tax Expense                                    | 24,843,426                 | 21,934,217                  | 24,843,426           | 21,934,217            |  |
| Net Income/(Loss) After<br>Tax                        | 225,056,932                | 194,937,167                 | 225,056,932          | 194,937,167           |  |
| Net Income Attributable<br>to<br>Parent Equity Holder | 209,227,500                | 181,039,831                 | 209,227,500          | 181,039,831           |  |
| Earnings/(Loss) Per<br>Share<br>(Basic)               | 0.28                       | 0.24                        | 0.28                 | 0.24                  |  |
| Earnings/(Loss) Per<br>Share<br>(Diluted)             | 0.28                       | 0.24                        | 0.28                 | 0.24                  |  |
| Other Relevant Informati                              | ion                        |                             |                      |                       |  |
| Please see attached.                                  |                            |                             |                      |                       |  |
| Filed on behalf by:                                   |                            |                             |                      |                       |  |
| Name                                                  | Name                       |                             | Ma. Teresa Bautista  |                       |  |